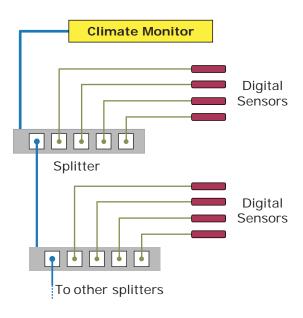

5-Port Splitter

Part Number: SP-5

Provides five additional receptacles for remote sensors

This five-port splitter makes the installation for multiple remote sensors easy. Chain them together to connect up to 16 sensors.

## Connecting to the Geist Climate Monitor

This 5-port splitter comes with a four-foot cord.